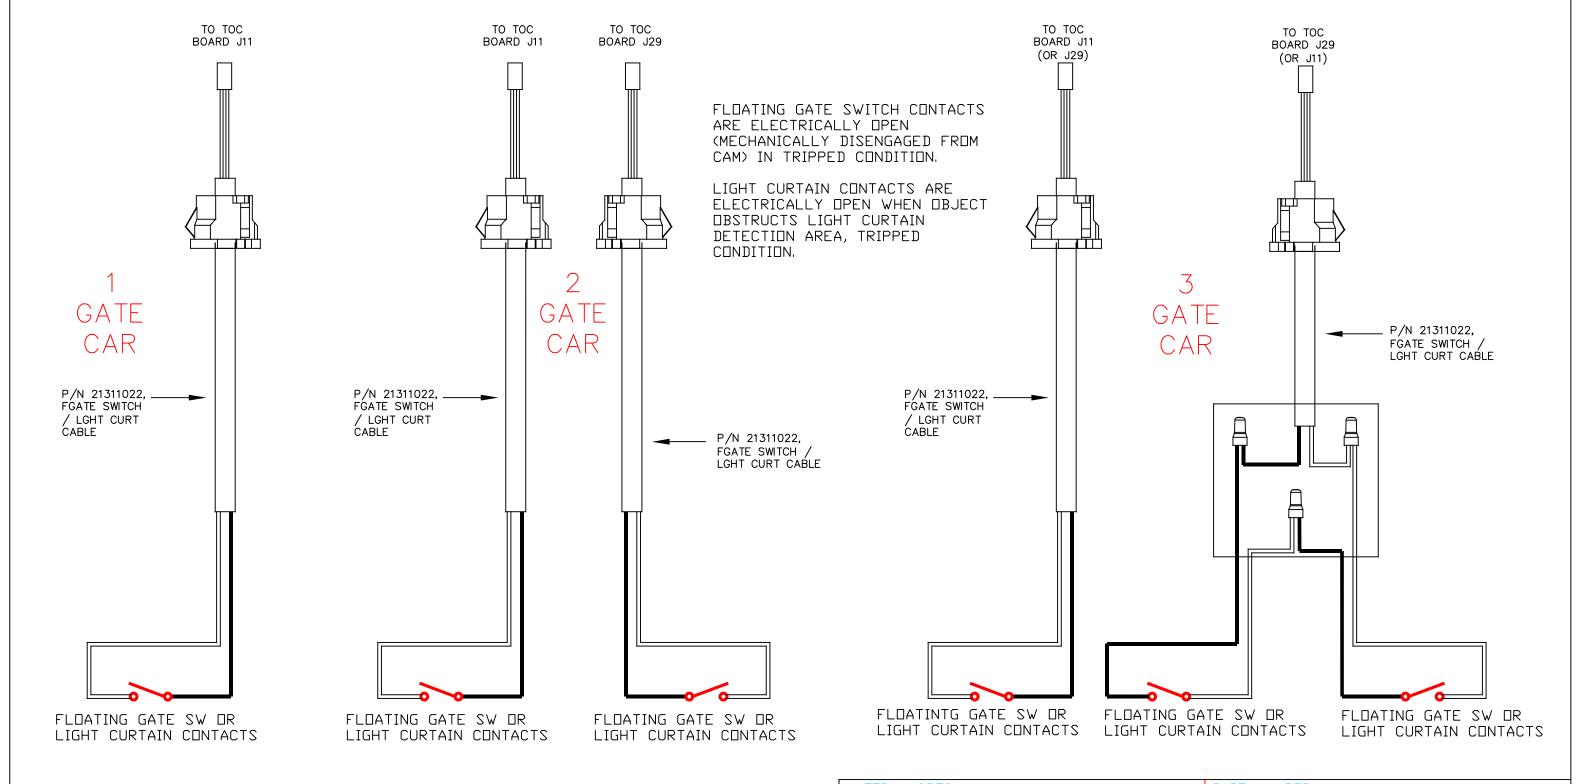

## UC601 FLOATING GATE SW OR LIGHT CURTAIN CONTACT WIRING

| MATERIAL SPEC.                                                                                                                                                                                                                                                                                                                                  |         |          |                                                                                     | PART NUMBER                                        |            |                       |
|-------------------------------------------------------------------------------------------------------------------------------------------------------------------------------------------------------------------------------------------------------------------------------------------------------------------------------------------------|---------|----------|-------------------------------------------------------------------------------------|----------------------------------------------------|------------|-----------------------|
| THIS DOCUMENT CONTAINS INFORMATION THAT IS CONFIDENTIAL AND PROPRIETARY TO INCLU                                                                                                                                                                                                                                                                |         |          |                                                                                     | INATOR COMPANY OF AMERICA HARRISTHIRG PENNICHWANIA |            |                       |
| THIS DOCUMENT CONTAINS INFORMATION THAT IS CONFIDENTIAL AND PROPRIETARY TO INCLINATOR COMPANY OF AMERICA HARRISBURG PENNSYLVANIA.  ANY REPRODUCTION, DISCLOSURE, OR USE OF THIS DOCUMENT IN WHOLE OR IN PART TO ANY THIRD PARTIES IS HEREBY PROHIBITED EXCEPT AS SPECIFIED IN WRITING BY INCLINATOR COMPANY OF AMERICA HARRISBURG PENNSYLVANIA. |         |          |                                                                                     |                                                    |            | DWG. DATE<br>04/07/20 |
|                                                                                                                                                                                                                                                                                                                                                 |         |          | DRAWING TITLE                                                                       |                                                    |            | DRAWING NO.           |
| COMPANY OF MAMERICA  HARRISBURG, PA                                                                                                                                                                                                                                                                                                             |         |          | UNIVERSAL CONTROL, UC601<br>FLOATING GATE SWITCH OR<br>LIGHT CURTAIN CONTACT WIRING |                                                    |            | 80209281              |
| DRAWN                                                                                                                                                                                                                                                                                                                                           | CHECKED | DESIGNED | APPROVED                                                                            | INITIAL ECN                                        | DWG. SCALE | REV. LEVEL            |
| EJC                                                                                                                                                                                                                                                                                                                                             |         | 1        |                                                                                     |                                                    | NONE       | l A                   |