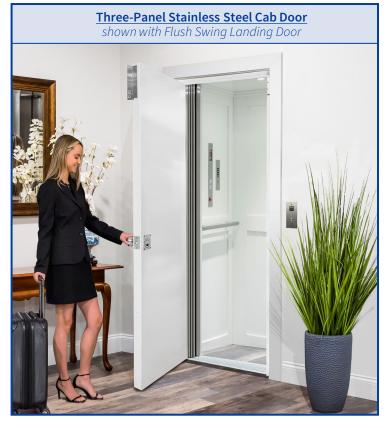

### **Auto Glide Cab and Landing Doors**

| Auto-Glide Door Options                                                                                                                                   |                                      |                                                   |         |             |                           |     |  |  |  |  |
|-----------------------------------------------------------------------------------------------------------------------------------------------------------|--------------------------------------|---------------------------------------------------|---------|-------------|---------------------------|-----|--|--|--|--|
| Size                                                                                                                                                      | Finish                               | Cab Do                                            | or Hand | Cab<br>Only | Landing*                  |     |  |  |  |  |
|                                                                                                                                                           | Stainless Steel<br>or<br>Powder Coat | Door 1 Door 2 RH or LH RH or LH (Strike) (Strike) |         | Qty         | Framed<br>or<br>Frameless | Qty |  |  |  |  |
| <b>36" x 80"</b> (2 - Panels)                                                                                                                             |                                      |                                                   |         |             |                           |     |  |  |  |  |
| <b>36" x 84"</b> (2 - Panels)                                                                                                                             |                                      |                                                   |         |             |                           |     |  |  |  |  |
| <b>36" x 96"</b> (2 - Panels)                                                                                                                             |                                      |                                                   |         |             |                           |     |  |  |  |  |
| <b>32" x 80"</b> (3 - Panels)                                                                                                                             |                                      |                                                   |         |             |                           |     |  |  |  |  |
| <b>36" x 80"</b> (3 - Panels)                                                                                                                             |                                      |                                                   |         |             |                           |     |  |  |  |  |
| *Pre-Hung Flush Door Kit available by Inclinator - or customer-supplied **36" x 84" (2-Panel) Doors are Fire-Rated - must be installed with landing frame |                                      |                                                   |         |             |                           |     |  |  |  |  |