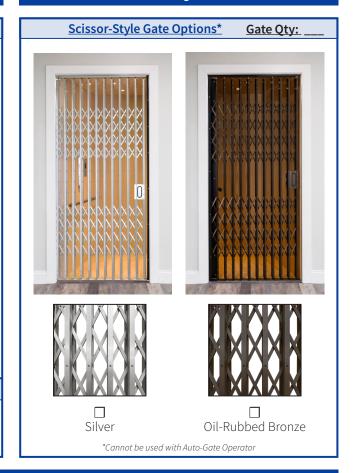

|        |               |           |              |             |                           |
| Floor 6        |                             |               |           |              |             |                           |        |               |           |              |             |                           |



#### **Accordion Gates**













#### **Automatic Operators**





#### **Sliding Panel Gates**

#### **Sliding Panel Options\* Gate Qty:** Clear Frosted Smoked Acrylic Acrylic Acrylic Brushed White Black Aluminum Prefinished Prefinished Prefinished Maple Birch Oak \*Cannot be used with Auto-Gate Operator **Frame Options** ☐ Custom Color ☐ Clear Aluminum ☐ Black (Powder Coat) (Anodized) (Powder Coat) Contact Sales Representative

#### **Scissor-Style Gates**



#### Flush Door Frames & Kits





Door and frame are unfinished Door casing and hall station are not included



Poplar flush frame to be cut to length on site. Kit may be used for LH or RH application. Accepts 1 3/4" solid core door.



Includes: Unfinished 1 ³¾\* solid core door, hinges, flush poplar frame and keeper bracket. Bracket to be field-mounted, knob hardware not included.

# Universal Flush Door Frame Kit

| Keeper Bracket  |      |  |  |  |  |  |  |
|-----------------|------|--|--|--|--|--|--|
| Finish          | Qty. |  |  |  |  |  |  |
| Stainless Steel |      |  |  |  |  |  |  |
| Primed          |      |  |  |  |  |  |  |

|      | 36" Pre-Hung Flush Door Kit Options |        |               |              |              |                      |           |