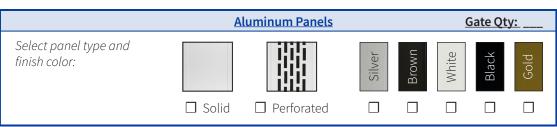

|           |              |             |                           |
| Floor 4        |                             |               |           |              |             |                           |        |               |           |              |             |                           |
| Floor 5        |                             |               |           |              |             |                           |        |               |           |              |             |                           |
| Floor 6        |                             |               |           |              |             |                           |        |               |           |              |             |                           |



#### **Accordion Gates**













#### **Automatic Operators**





#### **Sliding Panel Gates**

#### **Sliding Panel Options\* Gate Qty:** Clear Frosted Smoked Acrylic Acrylic Acrylic Brushed White Black Aluminum Prefinished Prefinished Prefinished Maple Birch Oak \*Cannot be used with Auto-Gate Operator **Frame Options** ☐ Custom Color ☐ Clear Aluminum ☐ Black (Powder Coat) (Anodized) (Powder Coat) Contact Sales Representative

#### **Scissor-Style Gates**



#### Flush Door Frames & Kits





Door and frame are unfinished Door casing and hall station are not included



Poplar flush frame to be cut to length on site. Kit may be used for LH or RH application. Accepts 1 3/4" solid core door.



Includes: Unfinished 1 ³¾\* solid core door, hinges, flush poplar frame and keeper bracket. Bracket to be field-mounted,