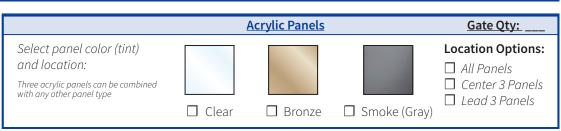

|           |              |             |                           |
| Floor 4        |                             |               |           |              |             |                           |        |               |           |              |             |                           |
| Floor 5        |                             |               |           |              |             |                           |        |               |           |              |             |                           |
| Floor 6        |                             |               |           |              |             |                           |        |               |           |              |             |                           |



#### **Accordion Gates**













#### **Automatic Operators**





#### **Sliding Panel Gates**

#### **Sliding Panel Options\* Gate Qty:** Clear Frosted Smoked Acrylic Acrylic Acrylic Brushed White Black Aluminum Prefinished Prefinished Prefinished Maple Birch Oak \*Cannot be used with Auto-Gate Operator **Frame Options** ☐ Custom Color ☐ Clear Aluminum ☐ Black (Powder Coat) (Anodized) (Powder Coat) Contact Sales Representative

#### **Scissor-Style Gates**



#### Flush Door Frames & Kits





Door and frame are unfinished Door casing and hall station are not included



Poplar flush frame to be cut to length on site. Kit may be used for LH or RH application. Accepts 1 3/4" solid core door.



Includes: Unfinished 1 ³¾\* solid core door, hinges, flush poplar frame and keeper bracket. Bracket to be field-mounte