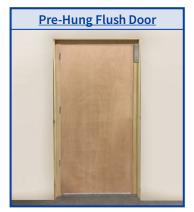

|      | 36" Pre-Hung Flush Door Kit Options |        |               |              |              |                      |           |                |  |  |  |
|------|-------------------------------------|--------|---------------|--------------|--------------|----------------------|-----------|----------------|--|--|--|
|      | Doorl                               | Height | Hand          |              | Hinge Finish |                      |           | Keeper Bracket |  |  |  |
| Qty. | 80"                                 | 96"    | Right<br>Hand | Left<br>Hand | Nickel       | Oil-Rubbed<br>Bronze | Stainless | Primed         |  |  |  |
|      |                                     |        |               |              |              |                      |           |                |  |  |  |
|      |                                     |        |               |              |              |                      |           |                |  |  |  |
|      |                                     |        |               |              |              |                      |           |                |  |  |  |
|      |                                     |        |               |              |              |                      |           |                |  |  |  |