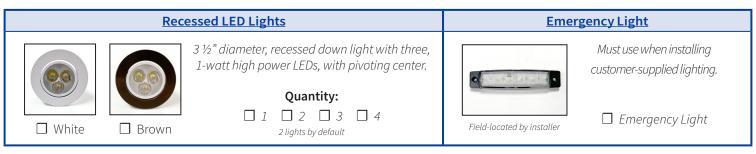

mi-gloss. | Custom Stain* Stain Mfg. Name: Stain Color Code:  *Customer must provide a stained sample on Inclinator's specific hardwood. Contact sales representative. | ☐ Custom Paint Sherwin Williams SW#: ☐ Flat ☐ Satin ☐ Semi-Gloss ☐ Gloss |

#### **Flooring**

|         | <u>Laminate</u> | Non-Skid | 3/4" Tongue & Groove | <u>Customer Supplied</u> |                                                                          |
|---------|-----------------|----------|----------------------|--------------------------|--------------------------------------------------------------------------|
| ☐ Maple | ☐ Red Oak       | ☐ Cherry | ☐ Walnut             | ☐ Red Oak (Unfinished)   | Flooring Thickness: inches Maximum flooring weight not to exceed 200 lbs |

#### **Handrails**



#### Lighting





### **Cab Operating Panel (COP) & Phone Options**

|