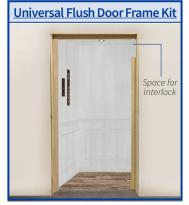

#### Flush Door Frames & Kits

Door and frame are unfinished Door casing and hall station are not included

Poplar flush frame to be cut to length on site. Kit may be used for LH or RH application. Accepts 1 3/4" solid core door.

Includes: Unfinished 1 ³¾\* solid core door, hinges, flush poplar frame and keeper bracket. Bracket to be field-mounted, knob hardware not included.

# Universal Flush Door Frame Kit

| Keeper Bracket  |      |  |  |  |  |  |  |
|-----------------|------|--|--|--|--|--|--|
| Finish          | Qty. |  |  |  |  |  |  |
| Stainless Steel |      |  |  |  |  |  |  |
| Primed          |      |  |  |  |  |  |  |