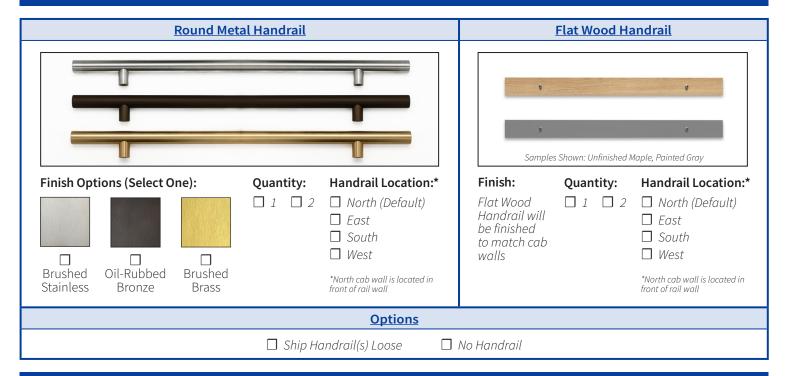

hoose satin or semi-gloss. | Custom Stain* Stain Mfg. Name: Stain Color Code:  *Customer must provide a stained sample on Inclinator's specific hardwood. Contact sales representative. | ☐ Custom Paint Sherwin Williams SW#: ☐ Flat ☐ Satin ☐ Semi-Gloss ☐ Gloss |

#### **Flooring**

|         | <u>Laminate</u> | Non-Skid | 3/4" Tongue & Groove | <u>Customer Supplied</u> |                                                                          |
|---------|-----------------|----------|----------------------|--------------------------|--------------------------------------------------------------------------|
| ☐ Maple | ☐ Red Oak       | ☐ Cherry | ☐ Walnut             | ☐ Red Oak (Unfinished)   | Flooring Thickness: inches Maximum flooring weight not to exceed 200 lbs |

#### **Handrails**



#### Lighting





### **Cab Operating Panel (COP) & Phone Options**

|