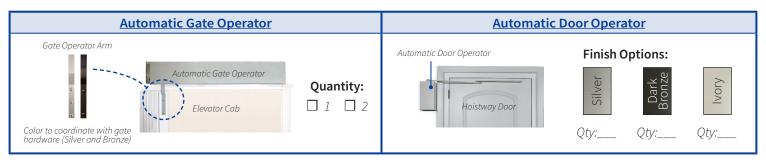

|             |                           |
| Floor 4        |                             |               |           |              |             |                           |        |               |           |              |             |                           |
| Floor 5        |                             |               |           |              |             |                           |        |               |           |              |             |                           |
| Floor 6        |                             |               |           |              |             |                           |        |               |           |              |             |                           |



#### **Accordion Gates**













#### **Automatic Operators**





#### **Sliding Panel Gates**

#### **Sliding Panel Options\* Gate Qty:** Clear Frosted Smoked Acrylic Acrylic Acrylic Brushed White Black Aluminum Prefinished Prefinished Prefinished Maple Birch Oak \*Cannot be used with Auto-Gate Operator **Frame Options** ☐ Custom Color ☐ Clear Aluminum ☐ Black (Powder Coat) (Anodized) (Powder Coat) Contact Sales Representative

#### **Scissor-Style Gates**



#### Flush Door Frames & Kits





Door and frame are unfinished Door casing and hall station are not included



Poplar flush frame to be cut to length on site. Kit may be used for LH or RH application. Accepts 1 3/4" solid core door.



Includes: Unfinished 1 ³¾\* solid core door, hinges, flush poplar frame and keeper bracket. Bracket to be field-mounted, knob hardware not included.

# Univer