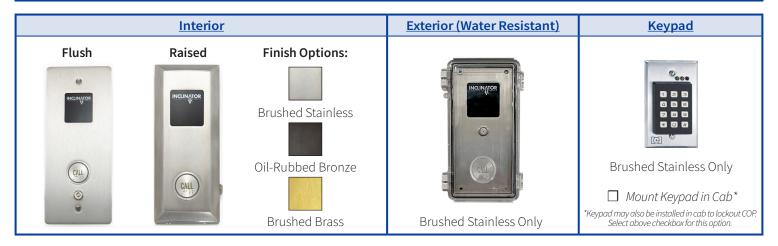

### **Cab Operating Panel (COP) & Phone Options**

|                                                                                                                                                                                                                                                                                                                                                                                                                                                                                                                                                                                                                                                                                                                                                                                                                                                                                                                                                                                                                                                                                                                                                                                                                                                                                                                                                                                                                                                                                                                                                                                                                                                                                                                                                                                                                                                                                                                                                                                                                                                                                                                                | СОР Ор            | <u>tions</u>                                                                                              | Phone Options                                                                                                                                        | COP & Phone Finishes                                |
|--------------------------------------------------------------------------------------------------------------------------------------------------------------------------------------------------------------------------------------------------------------------------------------------------------------------------------------------------------------------------------------------------------------------------------------------------------------------------------------------------------------------------------------------------------------------------------------------------------------------------------------------------------------------------------------------------------------------------------------------------------------------------------------------------------------------------------------------------------------------------------------------------------------------------------------------------------------------------------------------------------------------------------------------------------------------------------------------------------------------------------------------------------------------------------------------------------------------------------------------------------------------------------------------------------------------------------------------------------------------------------------------------------------------------------------------------------------------------------------------------------------------------------------------------------------------------------------------------------------------------------------------------------------------------------------------------------------------------------------------------------------------------------------------------------------------------------------------------------------------------------------------------------------------------------------------------------------------------------------------------------------------------------------------------------------------------------------------------------------------------------|-------------------|-----------------------------------------------------------------------------------------------------------|------------------------------------------------------------------------------------------------------------------------------------------------------|-----------------------------------------------------|
| Flush - COP                                                                                                                                                                                                                                                                                                                                                                                                                                                                                                                                                                                                                                                                                                                                                                                                                                                                                                                                                                                                                                                                                                                                                                                                                                                                                                                                                                                                                                                                                                                                                                                                                                                                                                                                                                                                                                                                                                                                                                                                                                                                                                                    | Raised - COP      | COP Button Designations                                                                                   | Flush - Phone                                                                                                                                        | Finish Options (Select One):                        |
| HICANAZOR  LOCOTTO  LOCATION  LOCATI | RCJANGOR LANGSTIT | Button Options: B, L, A, G, 1, 2, 3, 4, 5, 6  Contact your sales representative for custom button options | Built-in Phone Location:  Left of COP Right of COP Above COP Under COP* *Unavailable in WD, HYD, & 300 cab  Ship Loose  No Phone - Customer Supplied | Brushed Stainless  Oil-Rubbed Bronze  Brushed Brass |