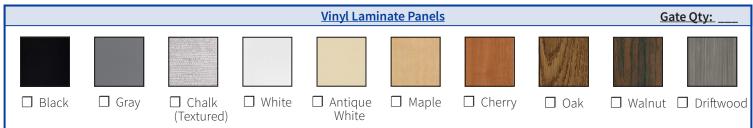

|           |              |             |                           |
| Floor 4        |                             |               |           |              |             |                           |        |               |           |              |             |                           |
| Floor 5        |                             |               |           |              |             |                           |        |               |           |              |             |                           |
| Floor 6        |                             |               |           |              |             |                           |        |               |           |              |             |                           |



#### **Accordion Gates**













#### **Automatic Operators**





#### **Sliding Panel Gates**

#### **Sliding Panel Options\* Gate Qty:** Clear Frosted Smoked Acrylic Acrylic Acrylic Brushed White Black Aluminum Prefinished Prefinished Prefinished Maple Birch Oak \*Cannot be used with Auto-Gate Operator **Frame Options** ☐ Custom Color ☐ Clear Aluminum ☐ Black (Powder Coat) (Anodized) (Powder Coat) Contact Sales Representative

#### **Scissor-Style Gates**



#### Flush Door Frames & Kits





Door and frame are unfinished Door casing and hall station are not included



Poplar flush frame to be cut to length on site. Kit may be used for LH or RH application. Accepts 1 3/4" solid core door.



Includes: Unfinished 1 ³¾\* solid core door, hinges, flush poplar frame and keeper bracket. Bracket to be field-mounted, k