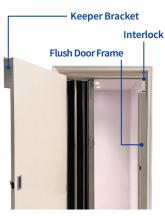

#### Flush Door Frames & Kits

Door and frame are unfinished Door casing and hall station are not included

Poplar flush frame to be cut to length on site. Kit may be used for LH or RH application. Accepts 1 3/4" solid core door.

Includes: Unfinished 1 ³¾\* solid core door, hinges, flush poplar frame and keeper bracket. Bracket to be field-mounted, knob hardware not included.