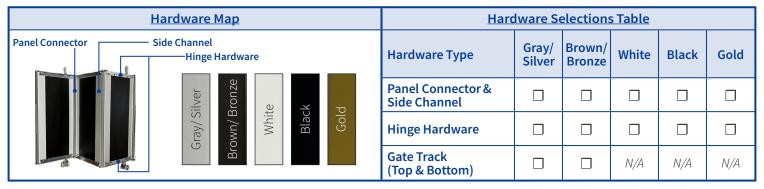

|           |              |             |                           |
| Floor 4        |                             |               |           |              |             |                           |        |               |           |              |             |                           |
| Floor 5        |                             |               |           |              |             |                           |        |               |           |              |             |                           |
| Floor 6        |                             |               |           |              |             |                           |        |               |           |              |             |                           |



#### **Accordion Gates**













#### **Automatic Operators**





#### **Sliding Panel Gates**

#### **Sliding Panel Options\* Gate Qty:** Clear Frosted Smoked Acrylic Acrylic Acrylic Brushed White Black Aluminum Prefinished Prefinished Prefinished Maple Birch Oak \*Cannot be used with Auto-Gate Operator **Frame Options** ☐ Custom Color ☐ Clear Aluminum ☐ Black (Powder Coat) (Anodized) (Powder Coat) Contact Sales Representative

#### **Scissor-Style Gates**



#### Flush Door Frames & Kits





Door and frame are unfinished Door casing and hall station are not included



Poplar flush frame to be cut to length on site. Kit may be used for LH or RH application. Accepts 1 3/4" solid core door.



Includes: Unfinished 1 ³¾\* solid core door, hinges, flush poplar frame and keeper bracket. Bracket to be field-mounted, knob