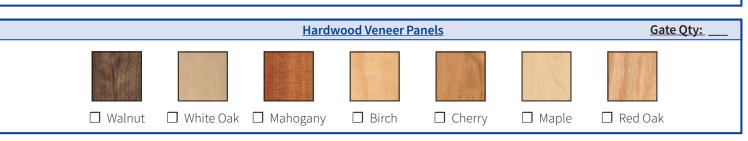

|           |              |             |                           |
| Floor 4        |                             |               |           |              |             |                           |        |               |           |              |             |                           |
| Floor 5        |                             |               |           |              |             |                           |        |               |           |              |             |                           |
| Floor 6        |                             |               |           |              |             |                           |        |               |           |              |             |                           |



#### **Accordion Gates**













#### **Automatic Operators**





#### **Sliding Panel Gates**

#### **Sliding Panel Options\* Gate Qty:** Clear Frosted Smoked Acrylic Acrylic Acrylic Brushed White Black Aluminum Prefinished Prefinished Prefinished Maple Birch Oak \*Cannot be used with Auto-Gate Operator **Frame Options** ☐ Custom Color ☐ Clear Aluminum ☐ Black (Powder Coat) (Anodized) (Powder Coat) Contact Sales Representative

#### **Scissor-Style Gates**



#### Flush Door Frames & Kits





Door and frame are unfinished Door casing and hall station are not included



Poplar flush frame to be cut to length on site. Kit may be used for LH or RH application. Accepts 1 3/4" solid core door.



Includes: Unfinished 1 ³¾\* solid core door, hinges, flush poplar frame and keeper bracket. Bracket to be field-mounted, kno